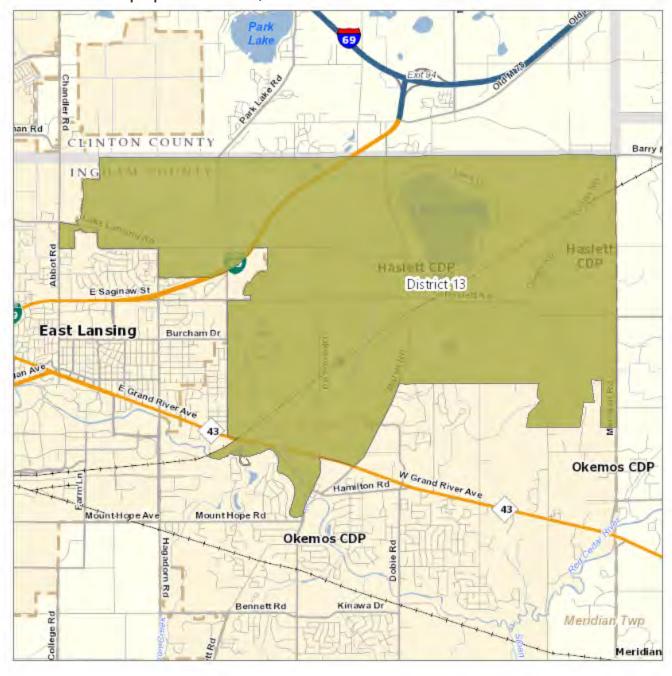

### **District 13**

Meridian Charter Township (part) / VTD(s): Meridian Twp 1, Meridian Twp 10, Meridian Twp 18, Meridian Twp 19, Meridian Twp 2, Meridian Twp 20, Meridian Twp 3, Meridian Twp 4, Meridian Twp 5, Meridian Twp 6 (part)

## Ingham County District Map

District 12 - population 19,221

District 13 - population 19,041

District 14 - population 19,079

District 15 - population 19,467