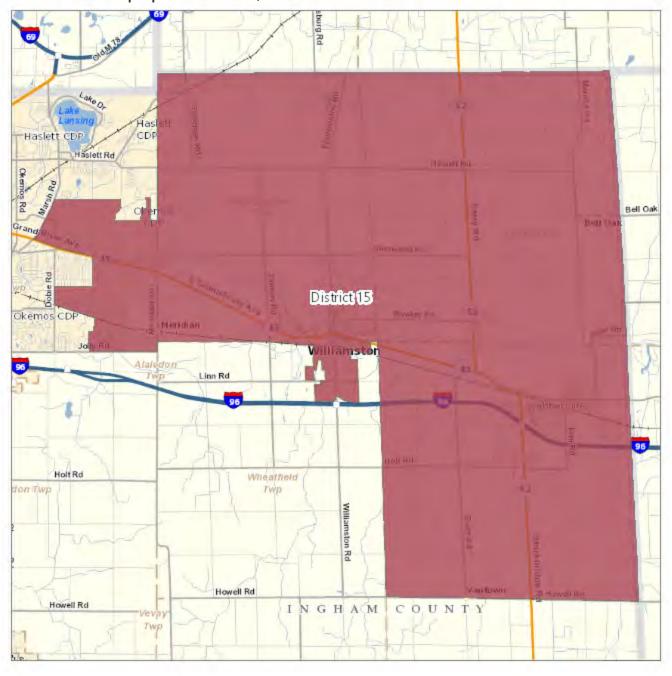

### **District 15**

Leroy Township

Locke Township

Meridian Charter Township (part) / VTD(s): Meridian Twp 6 (part), Meridian Twp 7

City of Williamston

Williamstown Township

## Ingham County District Map

District 12 - population 19,221

District 13 - population 19,041

District 14 - population 19,079

District 15 - population 19,467