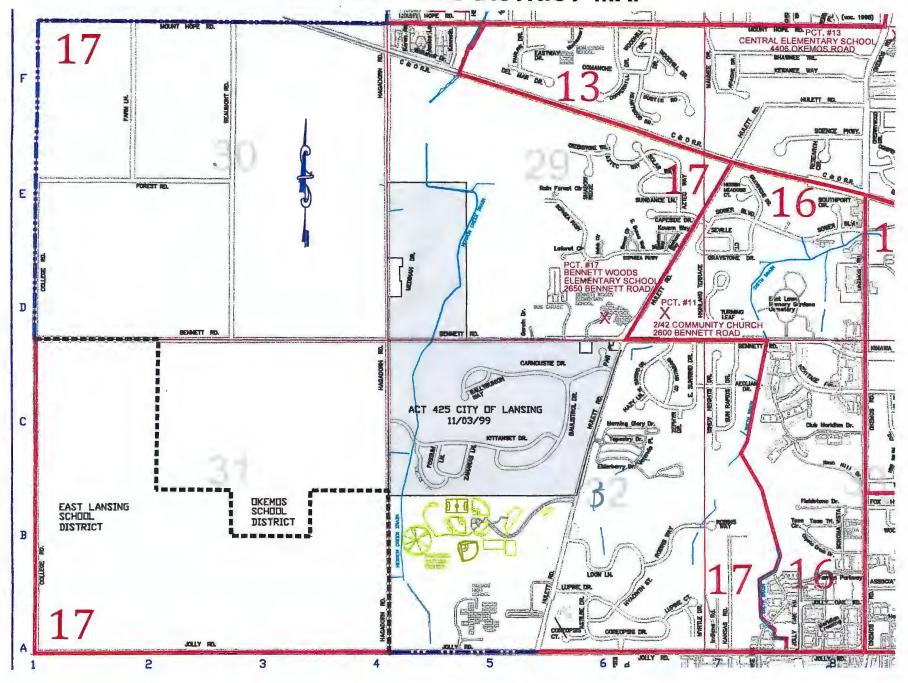

#### Attachments:

- 1. Current Precinct 17 Boundary Map
- 2. Former Precinct 16 and 17 Boundary Map
- 3. Proposed Precinct 16 and 17 Boundary Map
- 4. List of street names Proposed in each Boundary

Now therefore be it resolved, motion to approve the following resolution to split Precinct 17 to meet Michigan Election Law.

| NOW, THEREFORE, BE IT RESOLVED that the Charter Township of Meridian Election Commission hereby directs the Township Clerk to split Precinct 17 into two precincts; Precinct 16 and Precinct 17, located at one polling location at 2 42 Community Church, 2600 Bennett Road, Okemos, moving voters on Hidden Meadows Ct., Graystone Dr., Sower Blvd., Seville Ct., Southport Cir., Highland Terrace, Turning Leaf Lane, Okemos Rd. (Jolly to Railroad), Hulett Rd. (Bennett Rd. to Railroad), Bennett Rd. (Okemos Rd. to Hulett), Heritage Ave., Club Meridian Dr., Knob Hill Dr., Fieldstone Dr., Taos Cir., Taos Trl., Sonoma Vista, Coyote Creek Dr., Farrins Parkway, and Jolly Oak Rd to Precinct 16. |
|-------------------------------------------------------------------------------------------------------------------------------------------------------------------------------------------------------------------------------------------------------------------------------------------------------------------------------------------------------------------------------------------------------------------------------------------------------------------------------------------------------------------------------------------------------------------------------------------------------------------------------------------------------------------------------------------------------------|
| ADOPTED:                                                                                                                                                                                                                                                                                                                                                                                                                                                                                                                                                                                                                                                                                                    |
| YEAS:<br>NAYS:                                                                                                                                                                                                                                                                                                                                                                                                                                                                                                                                                                                                                                                                                              |
| Resolution                                                                                                                                                                                                                                                                                                                                                                                                                                                                                                                                                                                                                                                                                                  |
|                                                                                                                                                                                                                                                                                                                                                                                                                                                                                                                                                                                                                                                                                                             |
| STATE OF MICHIGAN ) ) ss COUNTY OF INGHAM )                                                                                                                                                                                                                                                                                                                                                                                                                                                                                                                                                                                                                                                                 |
| COUNTY OF INGHAM )                                                                                                                                                                                                                                                                                                                                                                                                                                                                                                                                                                                                                                                                                          |
| I, the undersigned, the duly qualified and acting Clerk of the Township Board of the Charter Township of Meridian, Ingham County, Michigan, DO HEREBY CERTIFY that the foregoing is a true and complete copy of a resolution adopted at a regular meeting of the Election Commission on the 23rd of February, 2022.                                                                                                                                                                                                                                                                                                                                                                                         |
|                                                                                                                                                                                                                                                                                                                                                                                                                                                                                                                                                                                                                                                                                                             |
|                                                                                                                                                                                                                                                                                                                                                                                                                                                                                                                                                                                                                                                                                                             |
| Deborah Guthrie                                                                                                                                                                                                                                                                                                                                                                                                                                                                                                                                                                                                                                                                                             |

## **ROADS IN PRECINCTS 16 & 17**

### **SECTION 16 Roads**

Hidden Meadows Ct.

Graystone Dr.

Sower Blvd.

Seville Ct.

Southport Cir.

Highland Terrace

Turning Leaf Lane

Okemos Rd (Jolly to CSX Railroad)

Hulett Rd(Bennett Rd to CSX Railroad)

Bennett Rd (Okemos Rd to Hullett)

Heritage Ave

Club Meridian Dr.

Knob Hill Dr.

Fieldstone Dr.

Taos Cir.

Taos Trl.

Sonoma Vista

Coyote Creek Dr.

Farrins Parkway

Jolly Oak Rd.

SECTION 17 Roads

Kansas Rd E. Sunwind Dr. Indiana Rd

Myrtle Dr Robins Way