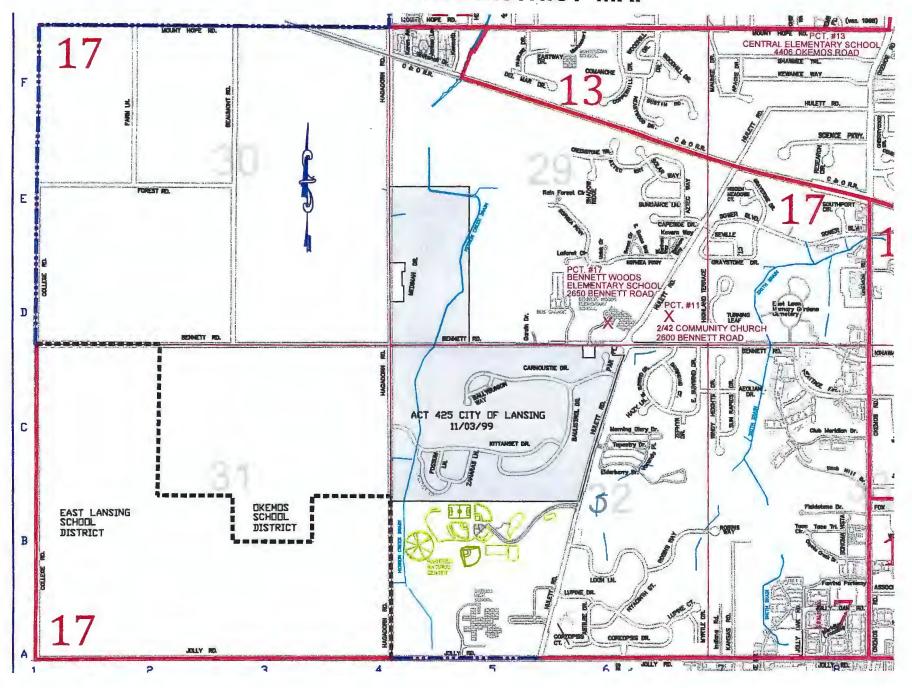

#### Attachments:

- 1. Current Precinct 17 Boundary Map
- 2. Former Precinct 16 and 17 Boundary Map
- 3. Proposed Precinct 16 and 17 Boundary Map
- 4. List of street names Proposed in each Boundary

Now therefore be it resolved, motion to approve the following resolution to split Precinct 17 to meet Michigan Election Law.

| NOW, THEREFORE, BE IT RESOLVED that the Charter Township of Meridian Election Commission hereby directs the Township Clerk to split Precinct 17 into two precincts; Precinct 16 and Precinct 17, located at one polling location at 2 42 Community Church, 2600 Bennett Road, Okemos, moving voters on Hidden Meadows Ct., Graystone Dr., Sower Blvd., Seville Ct., Southport Cir., Highland Terrace, Turning Leaf Lane, Okemos Rd. (Jolly to Railroad), Hulett Rd. (Bennett Rd. to Railroad), Bennett Rd. (Okemos Rd. to Hulett), Heritage Ave., Club Meridian Dr., Knob Hill Dr., Fieldstone Dr., Taos Cir., Taos Trl., Sonoma Vista, Coyote Creek Dr., Farrins Parkway, and Jolly Oak Rd to Precinct 16. |
|-------------------------------------------------------------------------------------------------------------------------------------------------------------------------------------------------------------------------------------------------------------------------------------------------------------------------------------------------------------------------------------------------------------------------------------------------------------------------------------------------------------------------------------------------------------------------------------------------------------------------------------------------------------------------------------------------------------|
| ADOPTED:                                                                                                                                                                                                                                                                                                                                                                                                                                                                                                                                                                                                                                                                                                    |
| YEAS:<br>NAYS:                                                                                                                                                                                                                                                                                                                                                                                                                                                                                                                                                                                                                                                                                              |
| Resolution                                                                                                                                                                                                                                                                                                                                                                                                                                                                                                                                                                                                                                                                                                  |
|                                                                                                                                                                                                                                                                                                                                                                                                                                                                                                                                                                                                                                                                                                             |
| STATE OF MICHIGAN ) ) ss COUNTY OF INGHAM )                                                                                                                                                                                                                                                                                                                                                                                                                                                                                                                                                                                                                                                                 |
| COUNTY OF INGHAM )                                                                                                                                                                                                                                                                                                                                                                                                                                                                                                                                                                                                                                                                                          |
| I, the undersigned, the duly qualified and acting Clerk of the Township Board of the Charter Township of Meridian, Ingham County, Michigan, DO HEREBY CERTIFY that the foregoing is a true and complete copy of a resolution adopted at a regular meeting of the Election Commission on the 23rd of February, 2022.                                                                                                                                                                                                                                                                                                                                                                                         |
|                                                                                                                                                                                                                                                                                                                                                                                                                                                                                                                                                                                                                                                                                                             |
|                                                                                                                                                                                                                                                                                                                                                                                                                                                                                                                                                                                                                                                                                                             |
| Deborah Guthrie                                                                                                                                                                                                                                                                                                                                                                                                                                                                                                                                                                                                                                                                                             |

## **ROADS IN PRECINCTS 16 & 17**

### **SECTION 16 Roads**

Hidden Meadows Ct.

Graystone Dr.

Sower Blvd.

Seville Ct.

Southport Cir.

Highland Terrace

Turning Leaf Lane

Okemos Rd (Jolly to CSX Railroad)

Hulett Rd(Bennett Rd to CSX Railroad)

Bennett Rd (Okemos Rd to Hullett)

Heritage Ave

Club Meridian Dr.

Knob Hill Dr.

Fieldstone Dr.

Taos Cir.

Taos Trl.

Sonoma Vista

Coyote Creek Dr.

Farrins Parkway

Jolly Oak Rd.

SECTION 17 Roads

Kansas Rd E. Sunwind Dr. Indiana Rd

Myrtle Dr Robins Way