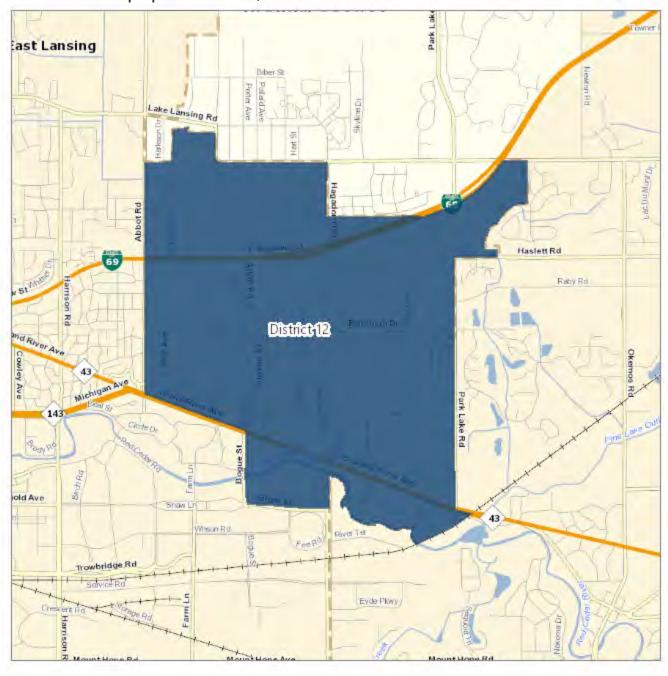

### **District 12**

City of East Lansing (part) / VTD(s): East Lansing 10, East Lansing 11, East Lansing 12 (part), East Lansing 13 (part), East Lansing 7, East Lansing 8, East Lansing 9

Meridian Charter Township (part) / VTD(s): Meridian Twp 12

## Ingham County District Map

District 12 - population 19,221

District 13 - population 19,041

District 14 - population 19,079

District 15 - population 19,467