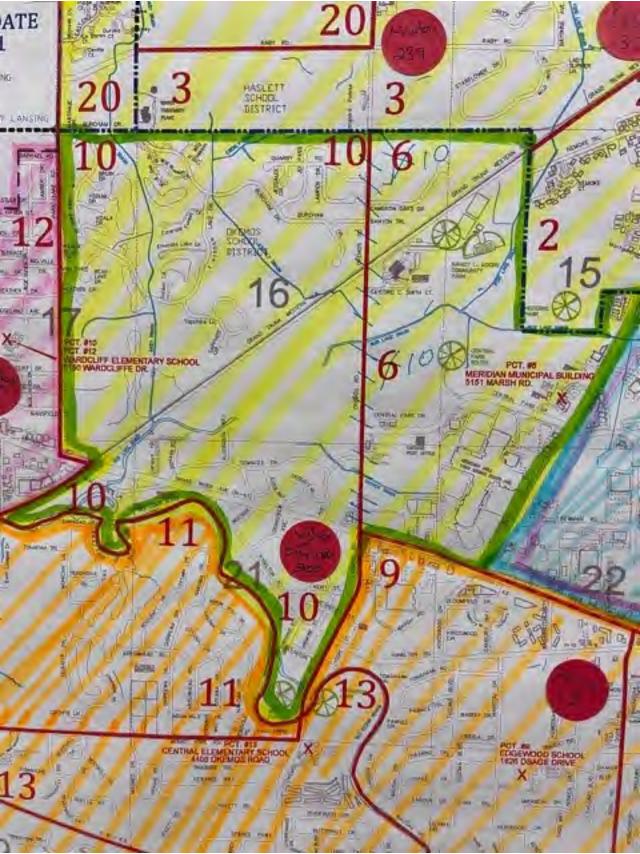

WHEREAS, redrawing the boundary line for Precinct 10 moving the east boundary line along Okemos Road from Burcham Road to Grand River toward the east along Marsh Road from Tihart Road to Grand River eliminates a dual County Commission District ballot; and

WHEREAS, redrawing Precinct 6's most southern boundary line south of Grand River along the Red Cedar River to redrawing it along Grand River from Van Atta Road to Meridian Road makes more sense and creates less confusion; and