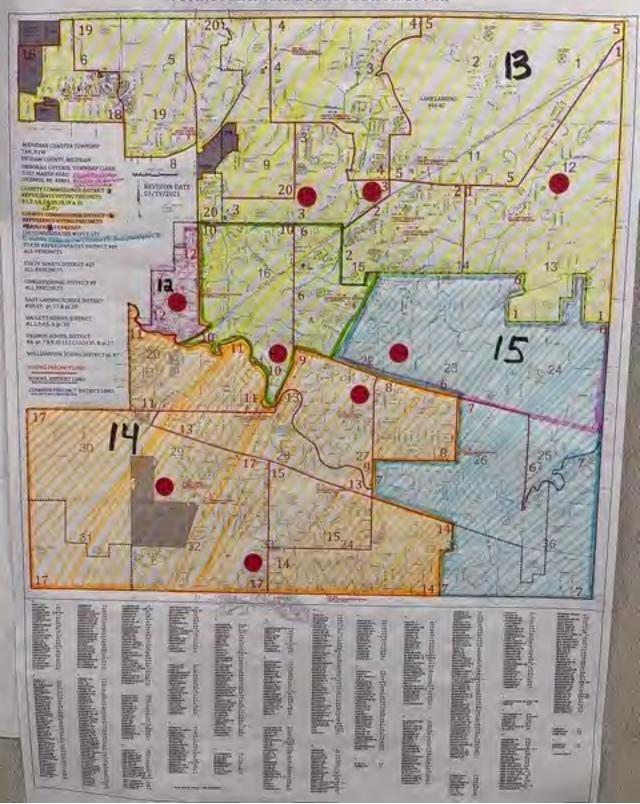

WHEREAS, the reapportionment of County Commission Districts apportioned two (2) additional County Commission Districts in Meridian Township; and

WHEAREAS, the apportionment of these new County Commission Districts apportioned by the Ingham County Apportionment Committee created County Commission District 12, 13, 14, and 15.

WHEREAS, two of the four County Commission Districts are shared with other municipalities; and

WHEREAS, the apportionment of County Commission District 13 creates a dual ballot in Precinct 6; and

WHEREAS, when a single precinct has two or more commissioners, a separate ballot style is required so that each voter is voting only for the commissioner geographically allocated to them; and

WHEREAS, dual ballots can cause confusion with voters and election workers within a precinct because there are two different types of ballot styles in one precinct, and

WHEREAS, in an effort to maximize election efficiency it is recommended to redraw precinct lines so that no precinct will ever contain more than one County Commission District; and

WHEREAS, redrawing the boundary line for Precinct 10 moving the east boundary line along Okemos Road from Burcham Road to Grand River toward the east along Marsh Road from Tihart Road to Grand River eliminates a dual County Commission District ballot; and

WHEREAS, redrawing Precinct 6's most southern boundary line south of Grand River along the Red Cedar River to redrawing it along Grand River from Van Atta Road to Meridian Road makes more sense and creates less confusion; and