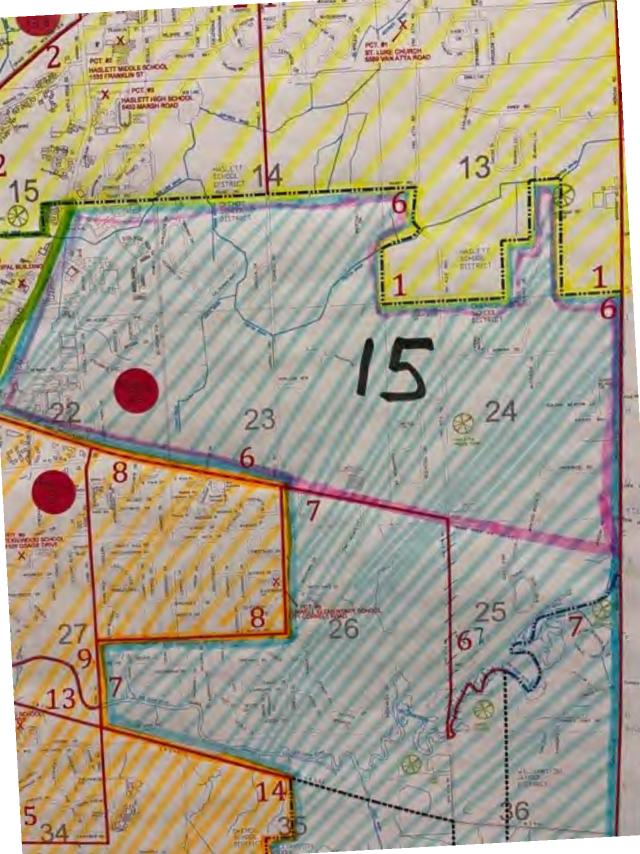

### **District 15**

Leroy Township

Locke Township

Meridian Charter Township (part) / VTD(s): Meridian Twp 6 (part), Meridian Twp 7

City of Williamston

Williamstown Township

## Ingham County District Map

District 12 - population 19,221

District 13 - population 19,041

District 14 - population 19,079

District 15 - population 19,467