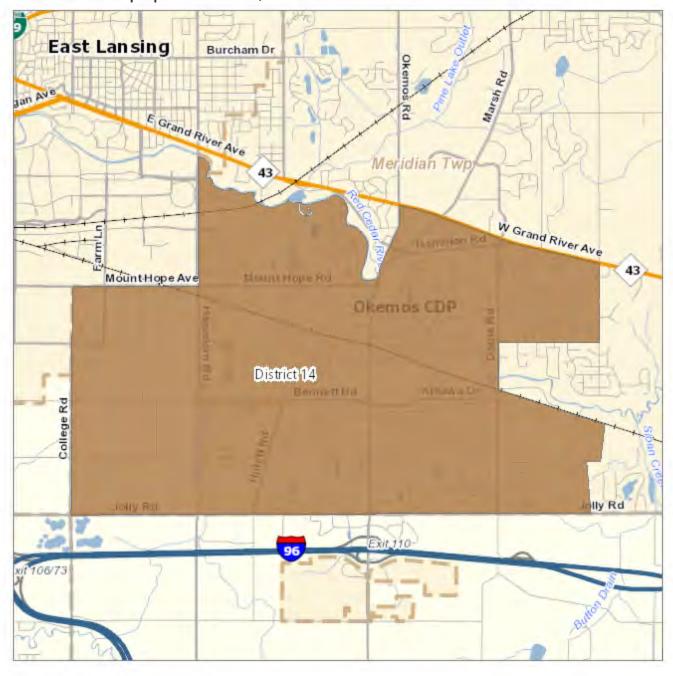

### District 14

City of Lansing (part) / VTD(s): Lansing 2-21 (part)

Meridian Charter Township (part) / VTD(s): Meridian Twp 11, Meridian Twp 13, Meridian Twp 14, Meridian Twp 15, Meridian Twp 17, Meridian Twp 8, Meridian Twp 9

## Ingham County District Map

District 12 - population 19,221

District 13 - population 19,041

District 14 - population 19,079

District 15 - population 19,467