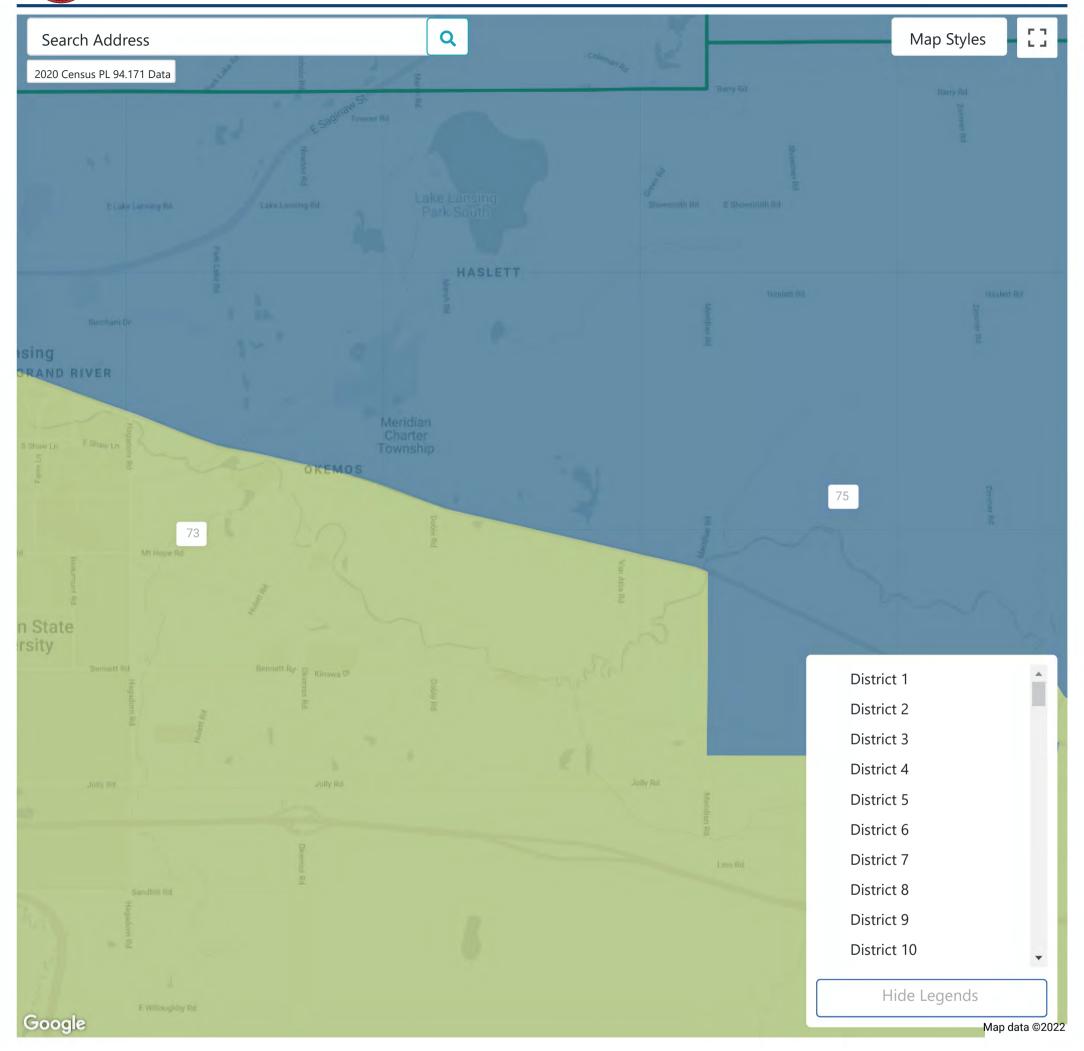

WHEREAS, the new boundary lines for State Representative which includes a new house district; the 75th District and 73rd District, is along Grand River going eastern most and western most portion of the township; and