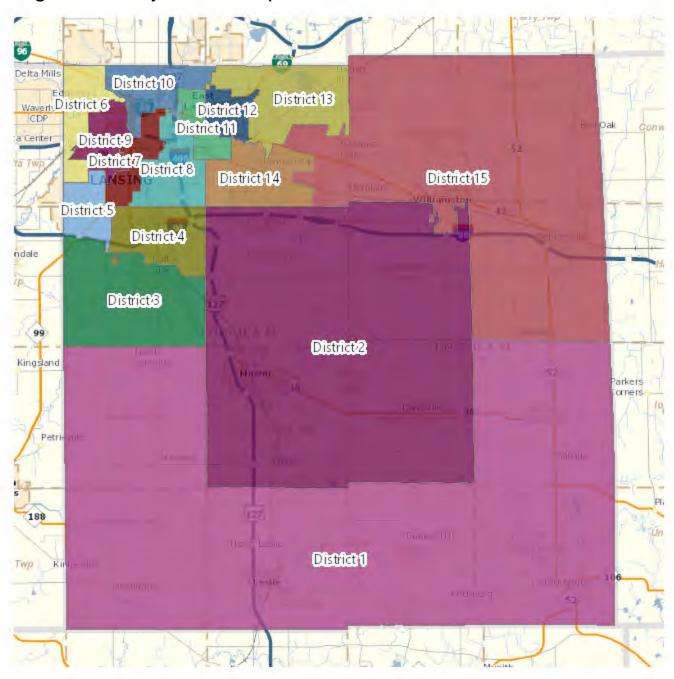

### **District 11**

City of East Lansing (part) / VTD(s): East Lansing 12 (part), East Lansing 13 (part), East Lansing 14, East Lansing 15, East Lansing 2, East Lansing 3, East Lansing 4, East Lansing 6

### **District 12**

City of East Lansing (part) / VTD(s): East Lansing 10, East Lansing 11, East Lansing 12 (part), East Lansing 13 (part), East Lansing 7, East Lansing 8, East Lansing 9

Meridian Charter Township (part) / VTD(s): Meridian Twp 12

### **District 13**

Meridian Charter Township (part) / VTD(s): Meridian Twp 1, Meridian Twp 10, Meridian Twp 18, Meridian Twp 19, Meridian Twp 2, Meridian Twp 20, Meridian Twp 3, Meridian Twp 4, Meridian Twp 5, Meridian Twp 6 (part)

### District 14

City of Lansing (part) / VTD(s): Lansing 2-21 (part)

Meridian Charter Township (part) / VTD(s): Meridian Twp 11, Meridian Twp 13, Meridian Twp 14, Meridian Twp 15, Meridian Twp 17, Meridian Twp 8, Meridian Twp 9

### **District 15**

Leroy Township

Locke Township

Meridian Charter Township (part) / VTD(s): Meridian Twp 6 (part), Meridian Twp 7

City of Williamston

Williamstown Township

## Ingham County District Map

District 12 - population 19,221

District 13 - population 19,041

District 14 - population 19,079

District 15 - population 19,467