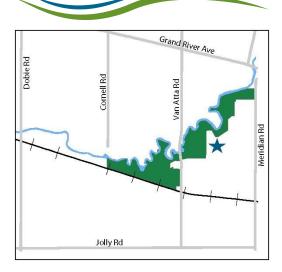

#### Meridian Riverfront Park

In 1979, the first 70 acres of Meridian Riverfront Park were acquired in Legg Park. Eastgate Park and the Harris Nature Center were purchased in 1986 with help from the Land and Water Conservation Fund. In 1994, an additional 33 acres were acquired in Legg Park completing the 204 acres you see today. The Harris Nature Center building opened in July of 1997 and welcomes over 20,000 visitors each year. Meridian Riverfront Park has something for everyone including access to the Red Cedar River, over 6 miles of trails lined with abundant spring wildflowers, an accessible paved trail, incredible birding opportunities, a Nature Exploration Area and so much more.