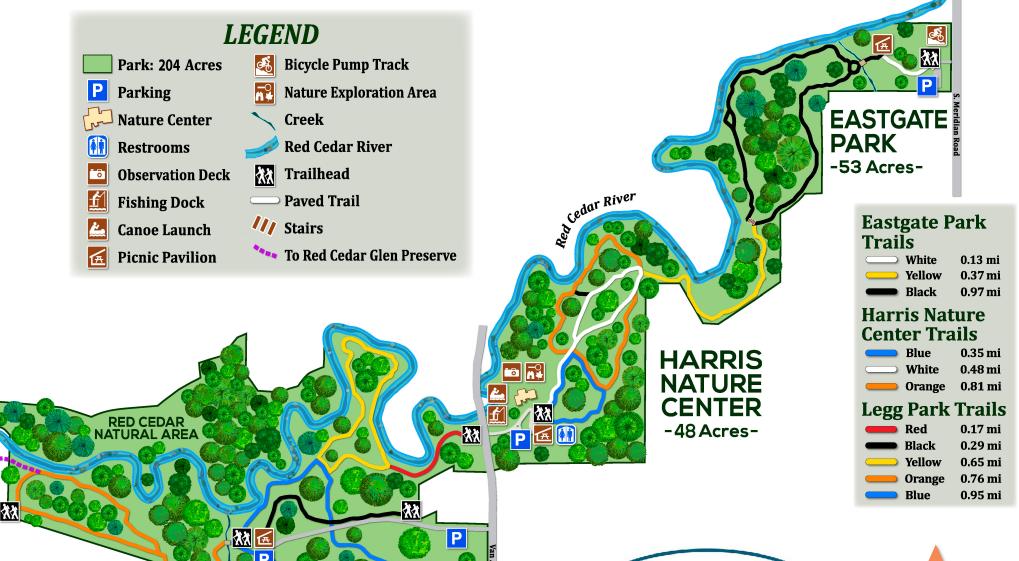

#### Meridian Riverfront Park

In 1979, the first 70 acres of Meridian Riverfront Park were acquired in Legg Park. Eastgate Park and the Harris Nature Center were purchased in 1986 with help from the Land and Water Conservation Fund. In 1994, an additional 33 acres were acquired in Legg Park completing the 204 acres you see today. The Harris Nature Center building opened in July of 1997 and welcomes over 20,000 visitors each year. Meridian Riverfront Park has something for everyone including access to the Red Cedar River, over 6 miles of trails lined with abundant spring wildflowers, an accessible paved trail, incredible birding opportunities, a Nature Exploration Area and so much more.

## A TRAIL CONDITIONS

The trails in Meridian Riverfront Park have both even and uneven terrain and some of the surfaces are universally accessible. During rainy seasons, the trails may become muddy. Please do not ride bikes or horses on the trails at these times.

## MERIDIAN RIVERFRONT PARK

LEGG PARK
-103 Acres-